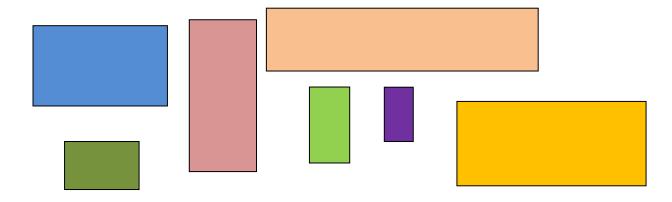

### Basic Shapes













#### Circle



#### Look at these things which are circular



#### Rectangle



#### Look at these things which are rectangular



#### Square



#### Look at these things which are square













#### Triangle



#### Look at these things which are triangular



# Exercise 1: Trace and Color the picture - Identify the Shapes



# Exercise 2: Trace and Color the picture - Identify the Shapes



### Exercise 3: Identify the shapes and color as mentioned below



Browse www.megaworkbook.com for FREE worksheets.

Trace and Color Shapes: <a href="http://www.megaworkbook.com/shapes-and-patterns/trace-and-color-shapes">http://www.megaworkbook.com/shapes-and-patterns/trace-and-color-shapes</a>

Identify the Shapes: <a href="http://www.megaworkbook.com/shapes-and-patterns/identify-the-shapes">http://www.megaworkbook.com/shapes-and-patterns/identify-the-shapes</a>