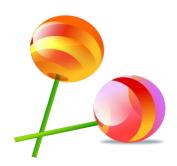

### Basic Shapes













#### Circle



#### Look at these things which are circular



#### Rectangle



#### Look at these things which are rectangular



#### Square



#### Look at these things which are square













#### Triangle



#### Look at these things which are triangular



# Exercise 1: Trace and Color the picture - Identify the Shapes



# Exercise 2: Trace and Color the picture - Identify the Shapes



### Exercise 3: Identify the shapes and color as mentioned below



Browse www.megaworkbook.com for FREE worksheets.

Trace and Color Shapes: <a href="http://www.megaworkbook.com/shapes-and-patterns/trace-and-color-shapes">http://www.megaworkbook.com/shapes-and-patterns/trace-and-color-shapes</a>

Identify the Shapes: <a href="http://www.megaworkbook.com/shapes-and-patterns/identify-the-sh