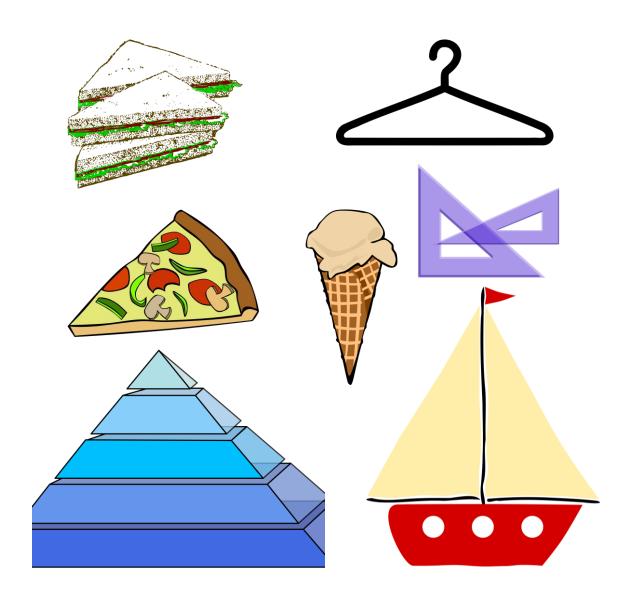

### Basic Shapes













#### Circle



#### Look at these things which are circular



#### Rectangle



#### Look at these things which are rectangular



#### Square



#### Look at these things which are square













#### Triangle



#### Look at these things which are triangular



# Exercise 1: Trace and Color the picture - Identify the Shapes



# Exercise 2: Trace and Color the picture - Identify the Shapes



### Exercise 3: Identify the shapes and color as mentioned below



Browse www.megaworkbook.com for FREE worksheets.

Trace and Color Shapes: <a href="http://www.megaworkbook.com/shapes-and-patterns/trace-and-color-shapes">http://www.megaworkbook.com/shapes-and-patterns/trace-and-color-shapes</a>

Identify the Shapes: <a href="http://www.megaworkbook.com/shapes-and-patterns/identify-the-shapes">http://www.megaworkbook.com/shapes-and-patterns/identify-the-shapes</a>