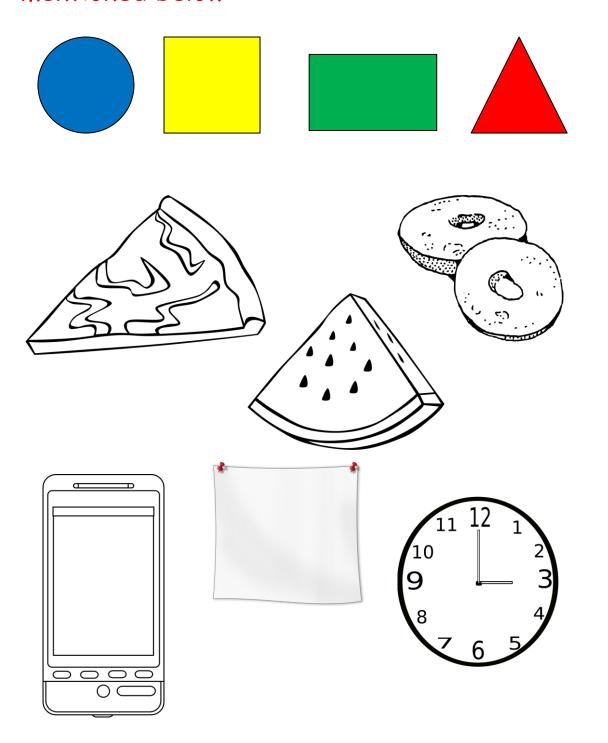

### Exercise 3: Identify the shapes and color as mentioned below

Browse www.megaworkbook.com for FREE worksheets.

Trace and Color Shapes: <a href="http://www.megaworkbook.com/shapes-and-patterns/trace-and-color-shapes">http://www.megaworkbook.com/shapes-and-patterns/trace-and-color-shapes</a>