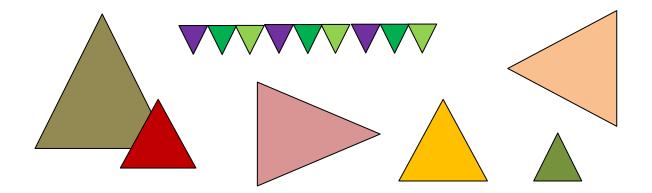

### Basic Shapes













#### Circle



#### Look at these things which are circular



#### Rectangle



#### Look at these things which are rectangular



#### Square



#### Look at these things which are square













#### Triangle



#### Look at these things which are triangular



# Exercise 1: Trace and Color the picture - Identify the Shapes



# Exercise 2: Trace and Color the picture - Identify the Shapes



### Exercise 3: Identify the shapes and color as mentioned below



Browse www.megaworkbook.com for FREE worksheets.

Trace and Color Shapes: <a href="http://www.megaworkbook.com/shapes-and-patterns/trace-and-color-shapes">http://www.megaworkbook.com/shapes-and-patterns/trace-and-color-shapes</a>

Identify the Shapes: <a href="http://www.megaworkbook.com/shapes-and-patterns/identify-the-shapes">http://www.megaworkbook.com/shapes-and-patterns/identify-the-shapes</a>