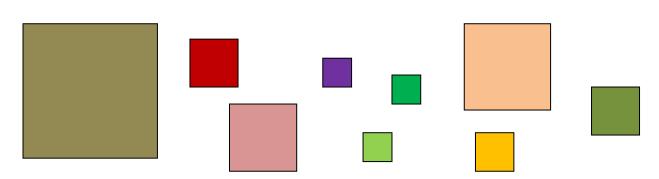

### Basic Shapes













#### Circle



#### Look at these things which are circular



#### Rectangle



#### Look at these things which are rectangular



#### Square



#### Look at these things which are square













#### Triangle



#### Look at these things which are triangular



# Exercise 1: Trace and Color the picture - Identify the Shapes



# Exercise 2: Trace and Color the picture - Identify the Shapes



### Exercise 3: Identify the shapes and color as mentioned below



Browse www.megaworkbook.com for FREE worksheets.

Trace and Color Shapes: <a href="http://www.megaworkbook.com/shapes-and-patterns/trace-and-color-shapes">http://www.megaworkbook.com/shapes-and-patterns/trace-and-color-shapes</a>

Identify the Shapes: <a href="http://www.megaworkbook.com/shapes-and-patterns/identify-the-shapes">http://www.megaworkbook.com/shapes-and-patterns/identify-the-shapes</a>