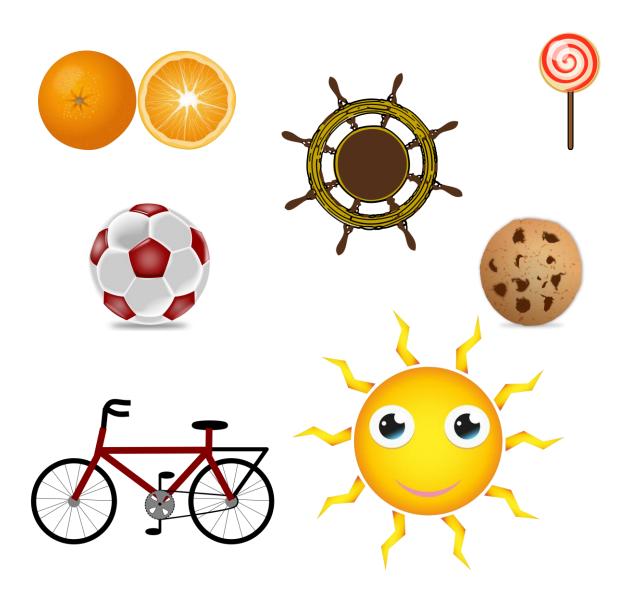

### Basic Shapes













#### Circle



#### Look at these things which are circular



#### Rectangle



#### Look at these things which are rectangular



#### Square



#### Look at these things which are square













#### Triangle



#### Look at these things which are triangular



# Exercise 1: Trace and Color the picture - Identify the Shapes



# Exercise 2: Trace and Color the picture - Identify the Shapes



### Exercise 3: Identify the shapes and color as mentioned below



Browse www.megaworkbook.com for FREE worksheets.

Trace and Color Shapes: <a href="http://www.megaworkbook.com/shapes-and-patterns/trace-and-color-shapes">http://www.megaworkbook.com/shapes-and-patterns/trace-and-color-shapes</a>

Identify the Shapes: <a href="http://www.megaworkbook.com/shapes-and-patterns/identify-the-shapes">http://www.megaworkbook.com/shapes-and-patterns/identify-th