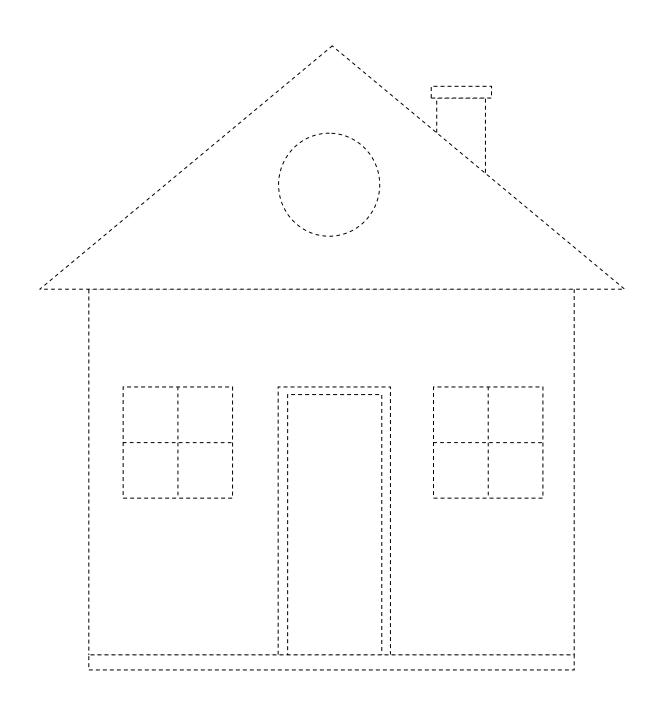

### Basic Shapes













#### Circle



#### Look at these things which are circular



#### Rectangle



#### Look at these things which are rectangular



#### Square



#### Look at these things which are square













#### Triangle



#### Look at these things which are triangular



# Exercise 1: Trace and Color the picture - Identify the Shapes



# Exercise 2: Trace and Color the picture - Identify the Shapes



### Exercise 3: Identify the shapes and color as mentioned below



Browse www.megaworkbook.com for FREE worksheets.

Trace and Color Shapes: <a href="http://www.megaworkbook.com/shapes-and-patterns/trace-and-color-shapes">http://www.megaworkbook.com/shapes-and-patterns/trace-and-color-shapes</a>

Identify the Shapes: <a href="http://www.megaworkbook.com/shapes-and-patterns/identify-the-shapes">http://www.megaworkbook.com/shapes-and-patterns/identify-the-shapes</a>