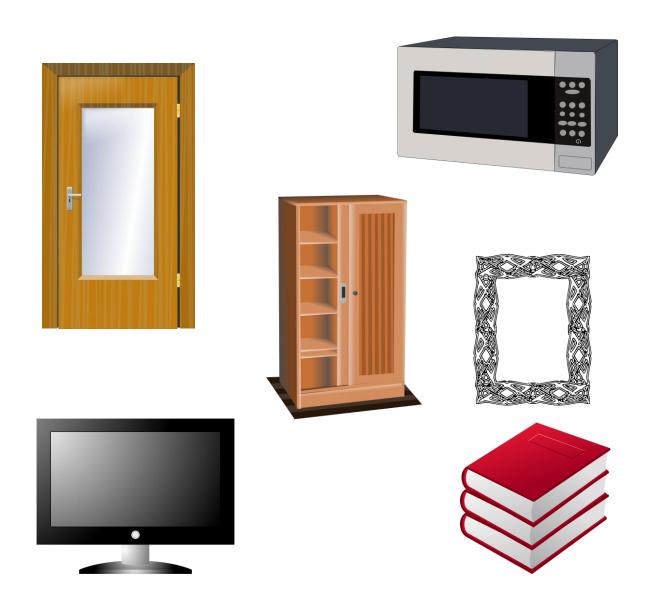

### Basic Shapes













#### Circle



#### Look at these things which are circular



#### Rectangle



#### Look at these things which are rectangular



#### Square



#### Look at these things which are square













#### Triangle



#### Look at these things which are triangular



# Exercise 1: Trace and Color the picture - Identify the Shapes



# Exercise 2: Trace and Color the picture - Identify the Shapes



### Exercise 3: Identify the shapes and color as mentioned below



Browse www.megaworkbook.com for FREE worksheets.

Trace and Color Shapes: <a href="http://www.megaworkbook.com/shapes-and-patterns/trace-and-color-shapes">http://www.megaworkbook.com/shapes-and-patterns/trace-and-color-shapes</a>

Identify the Shapes: <a href="http://www.megaworkbook.com/shapes-and-patterns/identify-the-shapes">http://www.megaworkbook.com/shapes-and-patterns/identify-the-shapes</a>